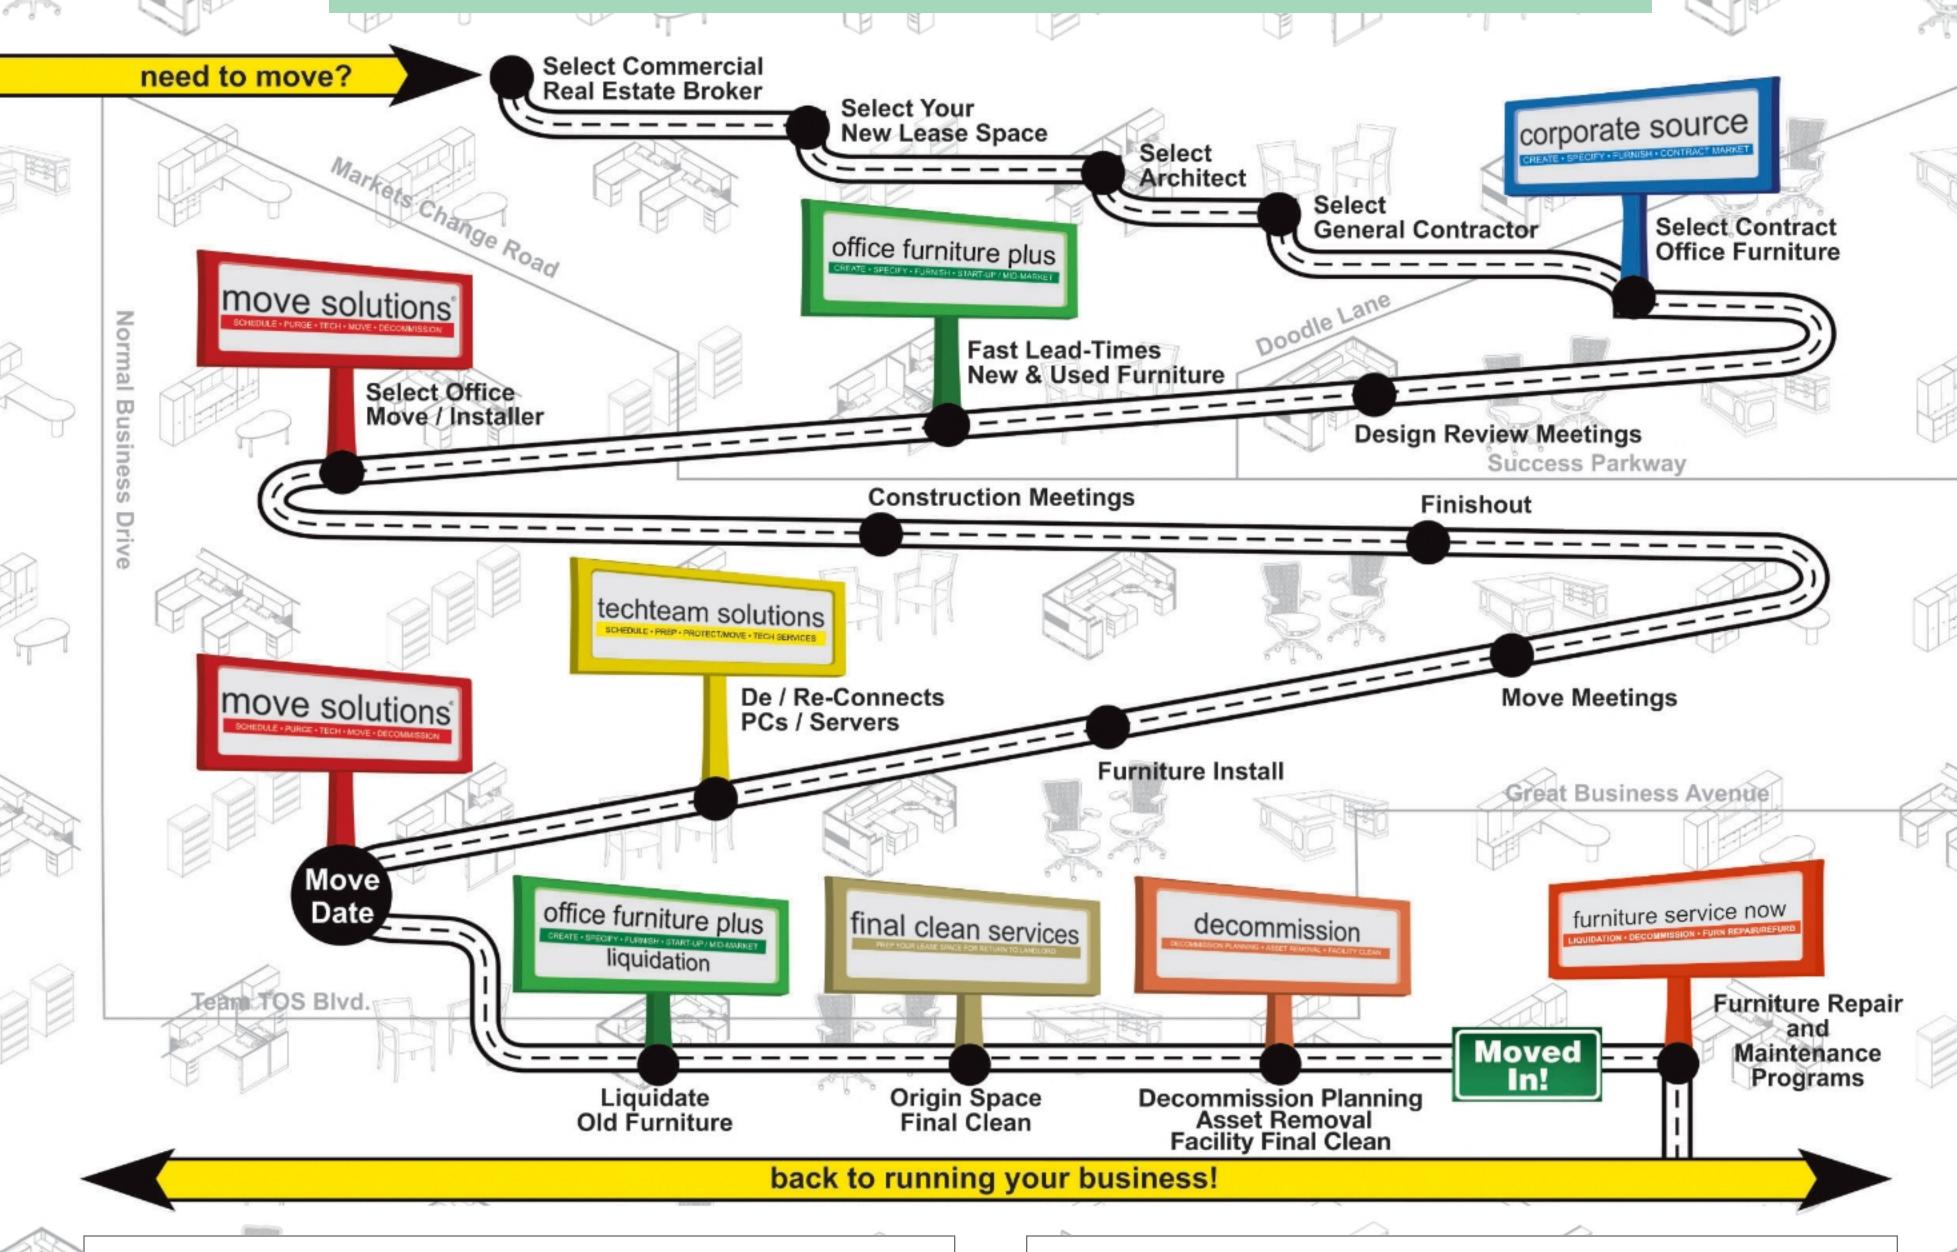

# total office solutions

#### **FURNISH • TECHNOLOGY • MOVE • LIQUIDATE**

#### total office solutions reach

GLOBAL REACH + RESOURCES + CAPACITY = WORKSPACE IN MOTION

brasstacks; tech enabled moving

IF WE KNOW IT, YOU KNOW IT. REAL TIME; ON TIME.

## office furniture plus

CREATE • SPECIFY • FURNISH • STARTUP / MID-MARKET

#### techteam solutions

SCHEDULE • PREP • PROTECT / MOVE • TECH SERVICES

#### final clean

PREP YOUR LEASE SPACE FOR RETURN TO LANDLORD

moves, add, changes (Mac)

EMBEDDED CREWS • MOVES • INSTALL/RECONFIGURE • DE/RE PC

#### corporate source

**CREATE • SPECIFY • FURNISH • CONTRACT MARKET** 

#### furniture service now

LIQUIDATION • DECOMMISSION • FURN REPAIR/REFURB

#### move solutions

SCHEDULE • PURGE • TECH • MOVE • DECOMMISSION